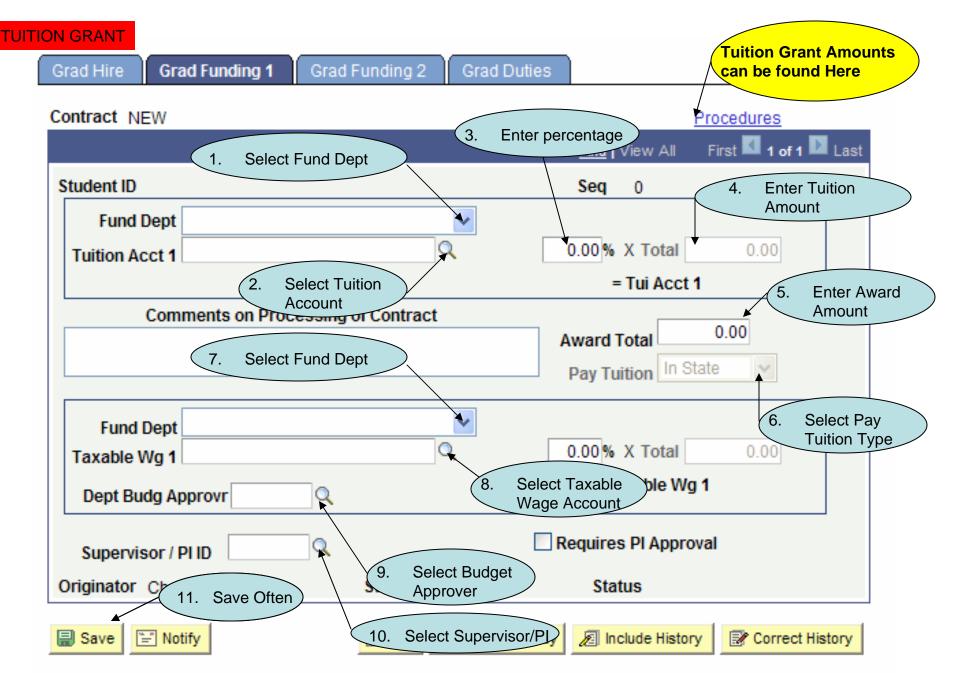

## Grad Hire PeopleSoft Application

**Tuition Grant Hire** 

Grad Hire | Grad Funding 1 | Grad Funding 2 | Grad Duties

Grad Hire | Grad Funding 1 | Grad Funding 2 | Grad Duties

Grad Hire

Grad Funding 1

Contract NEW Procedures First 1 of 1 Last Find | View All Select Fund Dept if % > 0Student ID Seq 0 Fund Dept % X Total Tuition Acct 2 **Select Tuition** = Tui Acct 2 Account Select Fund Dept if % > 0**Fund Dept** % X Total Taxable Wq 2 Select Taxable Wage Account - if % > 0Dept Advisor Select Dept Advisor – if % > 0Status Date Originator (2) Status Save Often "=" Notify Jupdate/Display Include History Save ■+Add Correct History