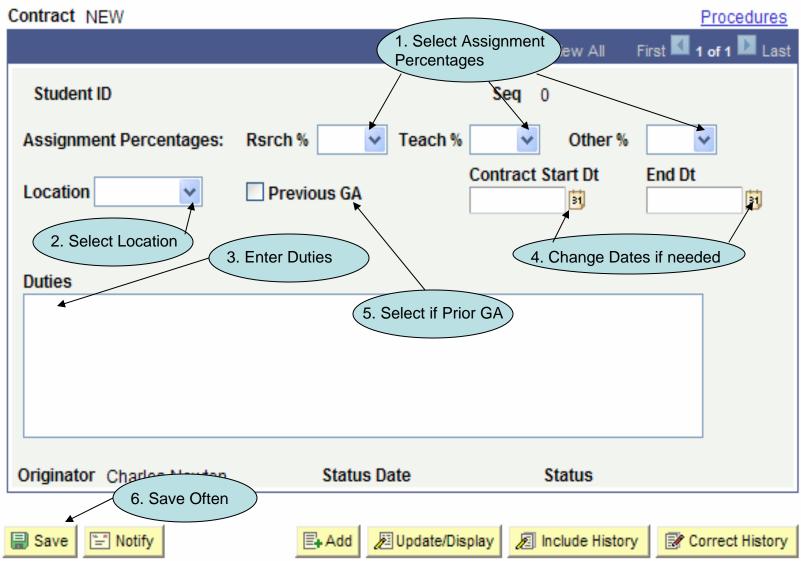

**Grad Duties** 

Grad Funding 2

Grad Hire | Grad Funding 1 | Grad Funding 2 | Grad Duties

Grad Hire Grad Funding 1 Grad Funding 2 Grad Duties

Contract NEW Proced

Grad Hire | Grad Funding 1 | Grad Funding 2 | Grad Duties