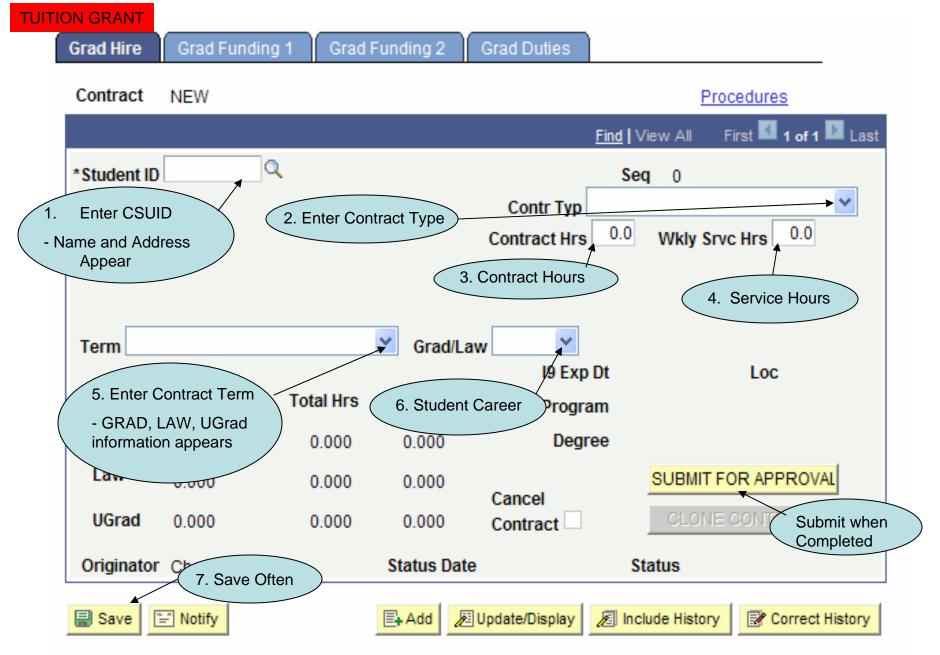

## Grad Hire PeopleSoft Application

**Tuition Grant Hire** 

Grad Hire | Grad Funding 1 | Grad Funding 2 | Grad Duties

Grad Hire | Grad Funding 1 | Grad Funding 2 | Grad Duties

Grad Hire

Grad Funding 1

Contract NEW Procedures First 1 of 1 Last Find | View All Select Fund Dept if % > 0Student ID Seq 0 Fund Dept % X Total Tuition Acct 2 **Select Tuition** = Tui Acct 2 Account Select Fund Dept if % > 0**Fund Dept** % X Total Taxable Wq 2 Select Taxable Wage Account - if % > 0Dept Advisor Select Dept Advisor – if % > 0Status Date Originator (2) Status Save Often "=" Notify Jupdate/Display Include History Save ■+Add Correct History